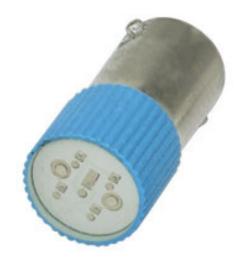

### DESCRIPTION

Multi-led lights, LED bulbs and light elements, to be able to build a correct signaling system in a safe and effective way are an essential part of any installation as they are completely necessary and useful.

#### **FEATURES**

- It has a small and compact design, making it ideal for use in tight spaces.
- Energy efficient and low heat dissipation thanks to LED technology.
- It offers aesthetic solutions with various color options.
- Low power consumption.