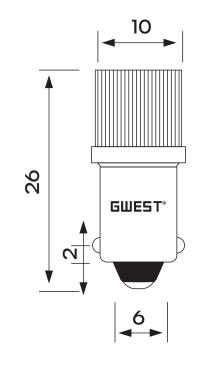

### SECTIONS AND DIMENSIONS

| PRODUCT CODE | WORKING LIFE        | DESCRIPTION            | COLOUR |
|--------------|---------------------|------------------------|--------|
| BA9SC – M    | 30.000-50.000 Hours | Led Bulb 220V<br>AC-DC | Blue   |